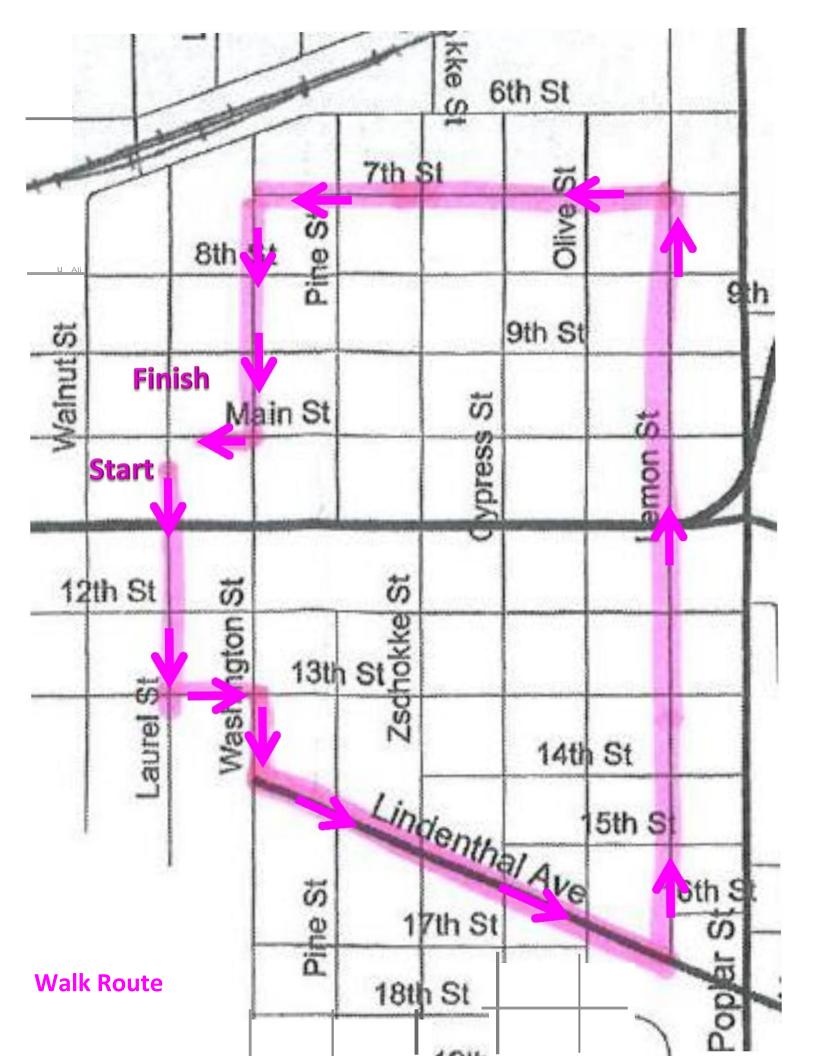

WALK

Laurel St
Left on 13<sup>th</sup>
Right on Washington
Left on Lindenthal
Left on Lemon

Laurel St
Left on 13<sup>th</sup>
Right on Washington
Right on Washington
Left on Lindenthal
Right on Park Hill

Left on Lemon Right on Park Hi
Left on 7<sup>th</sup> Right on VFW
Left on Washington Right on Poplar
Finish on Main Left on 19<sup>th</sup>

Right on Washington

RUN

Finish at Washington and Main

- 3. Permission to block off starting and finishing line area on Laurel and Main Street during race.
- 4. Permission to use the City's electricity, water, sewer, wi-fi, and fire hydrants during the event. To have City, crews connect these services as needed.
- 5. Availability of public bathrooms located off the square.
- 6. For the City to provide Police (assistance to cross Broadway and on Poplar) and Fire protection during the event.
- 7. For the City to provide EMT service during the event