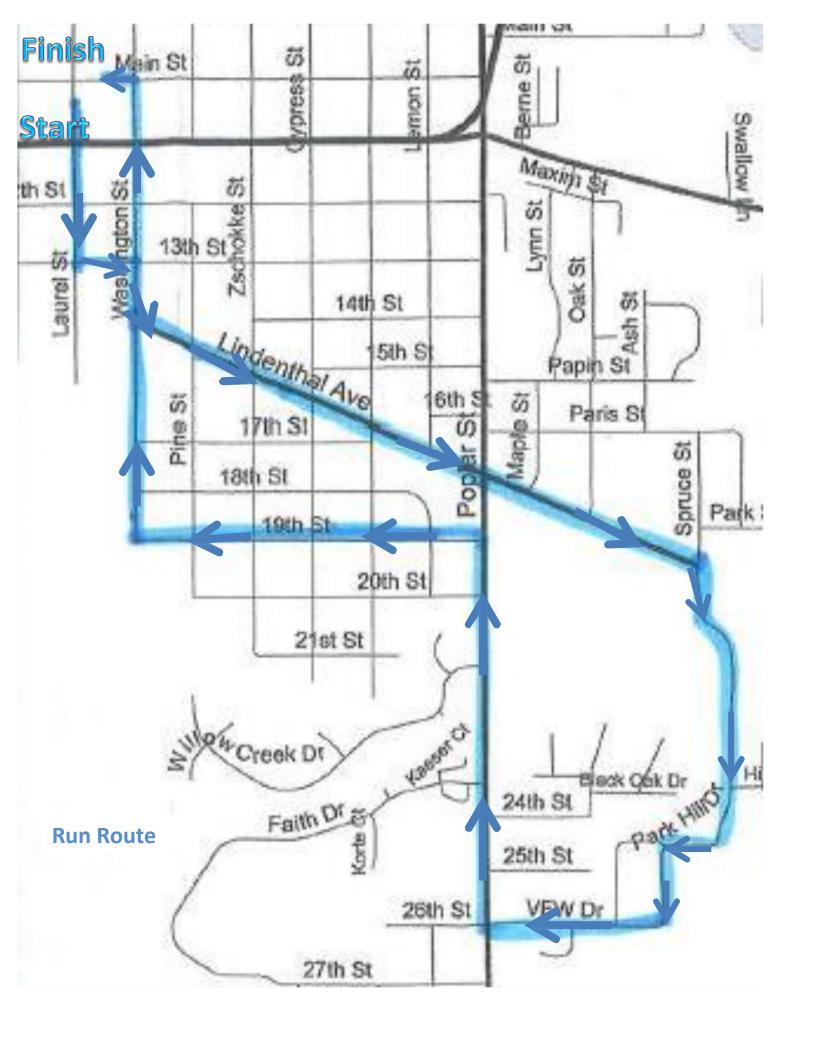

WALK

Laurel St
Left on 13<sup>th</sup>
Right on Washington
Left on Lindenthal
Left on Lemon

Laurel St
Left on 13<sup>th</sup>
Right on Washington
Right on Washington
Left on Lindenthal
Right on Park Hill

Left on Lemon Right on Park Hi
Left on 7<sup>th</sup> Right on VFW
Left on Washington Right on Poplar
Finish on Main Left on 19<sup>th</sup>

Right on Washington

RUN

Finish at Washington and Main

- 3. Permission to block off starting and finishing line area on Laurel and Main Street during race.
- 4. Permission to use the City's electricity, water, sewer, wi-fi, and fire hydrants during the event. To have City, crews connect these services as needed.
- 5. Availability of public bathrooms located off the square.
- 6. For the City to provide Police (assistance to cross Broadway and on Poplar) and Fire protection during the event.
- 7. For the City to provide EMT service during the event