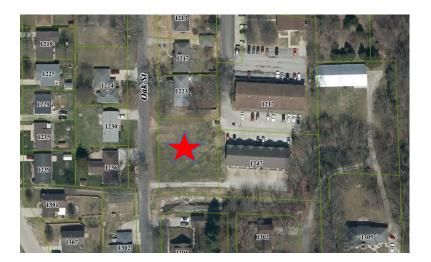

and loading, separation of residential and commercial uses, open space, recreational facilities, preservation of natural features, and so forth.
  The proposed design of the development makes adequate provisions for the above. A site plan review will be required.
- 4. The compatibility of the proposed PUD with adjacent properties and surrounding area. The proposed development is compatible with adjacent properties and the surrounding area.

#### **Staff Discussion**

Before construction may begin, a formal site plan review and a building permit review will be conducted by staff. Staff has no concerns with the Planned Unit Development at this time given that the area is zoned for multi-family uses and is flagged for multi-family uses in the comprehensive plan.

#### **Aerial Photograph**





# City of Highland

Exhibit "C"

CITY OF HIGHLAND, ILLINOIS

Special Use Permit

Reasons for Determination

### Submit Questions To: Administrative Official City of Highland 12990 Troxler Ave Highland, IL 62249 (618) 654-5570 (fax) (618) 654-7115

On June 7, 2023, the City of Highland Combined Planning and Zoning Board at its regular meeting recommended approval, approval with condition(s), denial of a Planned Unit Development Special Use Permit for the following:

Migliore Properties, LLC (8 Ginger Lea, Glen Carbon, IL 62034), the applicant and property owner of a vacant lot located on Oak Street (PIN #01-2-24-04-09-102-006.004), is requesting Planned Unit Development approval to allow for a 5-unit multifamily dwelling structure within the R-3 zoning district. The site is situated to